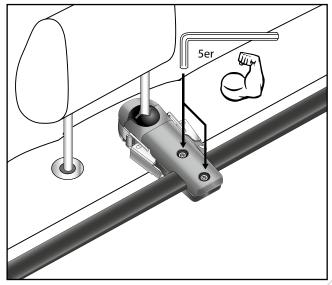

### **Partlist** Frame bracket \_\_\_\_\_\_ 1x Lower frame part\_\_\_\_\_\_ 1x Telescopic bar \_\_\_\_\_\_ 6x Fixing sleeve\_\_\_\_\_ 6x Phillips screw "small" \_\_\_\_\_\_ 4x Angle bracket \_\_\_\_\_\_ 2x 6. U-clamp \_\_\_\_\_\_ 2x Phillips screw "big" \_\_\_\_\_ 4x Clamp shell\_\_\_\_ 10. Clamping ball\_\_\_\_ \_\_\_\_\_ 2x 11. Pressure shell 12. Bearing element \_\_\_\_\_\_ 2x 13. Headless screw M6 \_\_\_\_\_\_ 2x 14. Hexagon nut M6 \_\_\_\_\_\_ 4x 15. Bearing segment with clamping bracket \_\_\_\_ 2x 16. Bearing segment without clamping bracket \_ 2x 17. Allen screw M6 \_\_\_\_\_\_ 4x 18. Washer 4x 19. Allen key "big"\_\_\_\_\_\_ 1x 20. Allen key "small" \_\_\_\_\_\_ 1x 21. Phillips screwdriver \_\_\_\_\_\_ 1x

#### **General Notes:**

Make sure that the guard is centrally positioned in the vehicle and that all the mounting parts are fixed tight. Take care that the headrests are fixed properly. Check that the backrest has engaged before driving. In some vehicles it is no longer possible to install the roll cover together with the dog guard. If the grid is not needed, it can be easily removed from the headrest bearing elements by loosening the lateral clamping bracket (quick release). Max. distance between the interior headrest bars at the exterior headrests max. 66 cm.