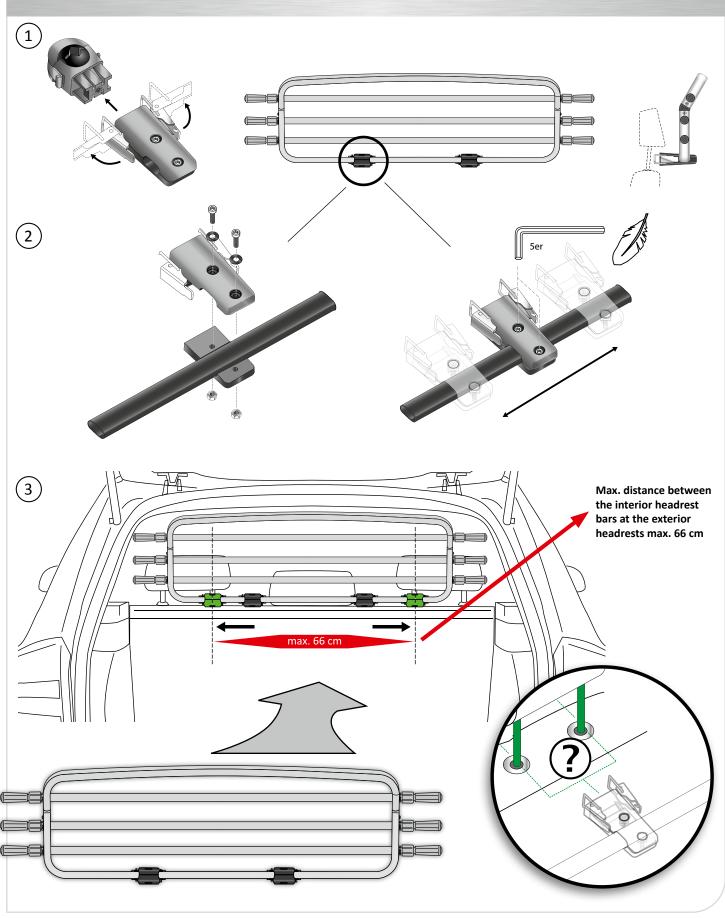

#### **General Notes:**

Make sure that the guard is centrally positioned in the vehicle and that all the mounting parts are fixed tight. Take care that the headrests are fixed properly. Check that the backrest has engaged before driving. In some vehicles it is no longer possible to install the roll cover together with the dog guard. If the grid is not needed, it can be easily removed from the headrest bearing elements by loosening the lateral clamping bracket (quick release). Max. distance between the interior headrest bars at the exterior headrests max. 66 cm.