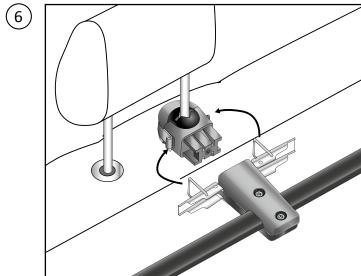

rrectly mounted!

E-Mail info@kleinmetall.de www.kleinmetall.de



### **Partlist** Frame bracket \_\_\_\_\_\_ 1x Lower frame part\_\_\_\_\_\_ 1x Telescopic bar \_\_\_\_\_\_ 6x Fixing sleeve\_\_\_\_\_ 6x Phillips screw "small" \_\_\_\_\_\_ 4x Angle bracket \_\_\_\_\_\_ 2x 6. U-clamp \_\_\_\_\_\_ 2x Phillips screw "big" \_\_\_\_\_ 4x Clamp shell\_\_\_\_ 10. Clamping ball\_\_\_\_ \_\_\_\_\_ 2x 11. Pressure shell 12. Bearing element \_\_\_\_\_\_ 2x 13. Headless screw M6 \_\_\_\_\_\_ 2x 14. Hexagon nut M6 \_\_\_\_\_\_ 4x 15. Bearing segment with clamping bracket \_\_\_\_ 2x 16. Bearing segment without clamping bracket \_ 2x 17. Allen screw M6 \_\_\_\_\_\_ 4x 18. Washer 4x 19. Allen key "big"\_\_\_\_\_\_ 1x 20. Allen key "small" \_\_\_\_\_\_ 1x 21. Phillips screwdriver \_\_\_\_\_\_ 1x





















#### **General Notes:**

Make sure that the guard is centrally positioned in the vehicle and that all the mounting parts are fixed tight. Take care that the headrests are fixed properly. Check that the backrest has engaged before driving. In some vehicles it is no longer possible to install the roll cover together with the dog guard. If the grid is not needed, it can be easily removed from the headrest bearing elements by loosening the lateral clamping bracket (quick release). Max. distance between the interior headrest bars at the exterior headrests max. 66 cm.

### Safety instructions:

Always secure heavy load with additional tensioning straps. Before travelling, check all the mounting parts for tight fit and damage. The transport of people behind the guard is prohibited. Ch