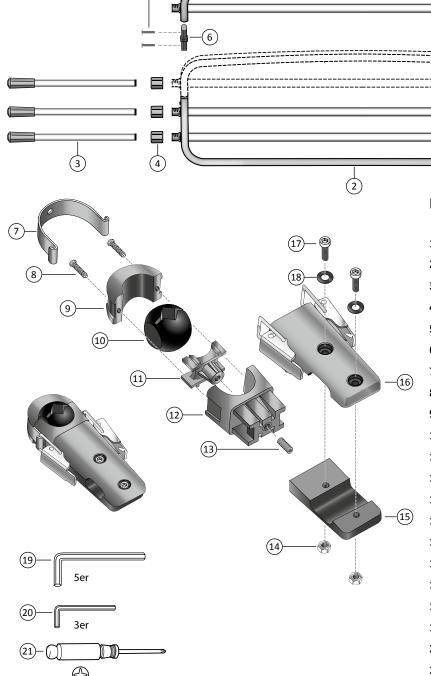

### **Partlist** Frame bracket \_\_\_\_\_\_ 1x Lower frame part\_\_\_\_\_\_ 1x Telescopic bar \_\_\_\_\_\_ 6x Fixing sleeve\_\_\_\_\_ 6x Phillips screw "small" \_\_\_\_\_\_ 4x Angle bracket \_\_\_\_\_\_ 2x 6. U-clamp \_\_\_\_\_\_ 2x Phillips screw "big" \_\_\_\_\_ 4x Clamp shell\_\_\_\_ 10. Clamping ball\_\_\_\_ \_\_\_\_\_ 2x 11. Pressure shell 12. Bearing element \_\_\_\_\_\_ 2x 13. Headless screw M6 \_\_\_\_\_\_ 2x 14. Hexagon nut M6 \_\_\_\_\_\_ 4x 15. Bearing segment with clamping bracket \_\_\_\_ 2x 16. Bearing segment without clamping bracket \_ 2x 17. Allen screw M6 \_\_\_\_\_\_ 4x 18. Washer 4x 19. Allen key "big"\_\_\_\_\_\_ 1x 20. Allen key "small" \_\_\_\_\_\_ 1x 21. Phillips screwdriver \_\_\_\_\_\_ 1x