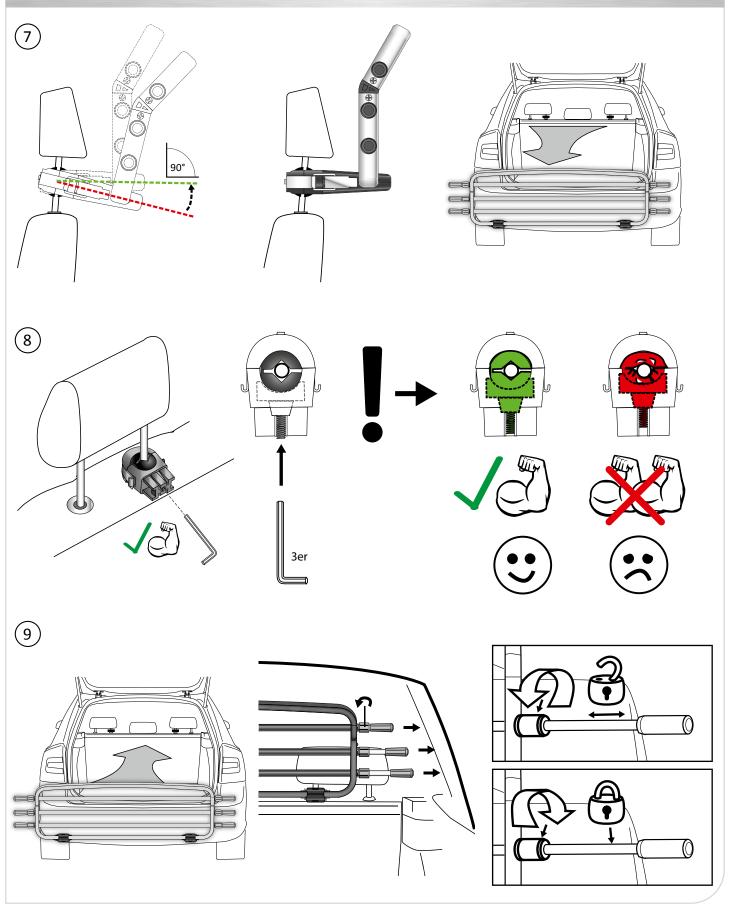

#### **General Notes:**

Make sure that the guard is centrally positioned in the vehicle and that all the mounting parts are fixed tight. Take care that the headrests are fixed properly. Check that the backrest has engaged before driving. In some vehicles it is no longer possible to install the roll cover together with the dog guard. If the grid is not needed, it can be easily removed from the headrest bearing elements by loosening the lateral clamping bracket (quick release). Max. distance between the interior headrest bars at the exterior headrests max. 66 cm.

### Safety instructions:

Always secure heavy load with additional tensioning straps. Before travelling, check all the mounting parts for tight fit and damage. The transport of people behind the guard is prohibited. Check all screw fittings from time to time and retighten if necessary. Adjust all the seats where the guard is mounted to the same inclination angle so that the grid does not twist. Never leave pets alone and unattended in the car.