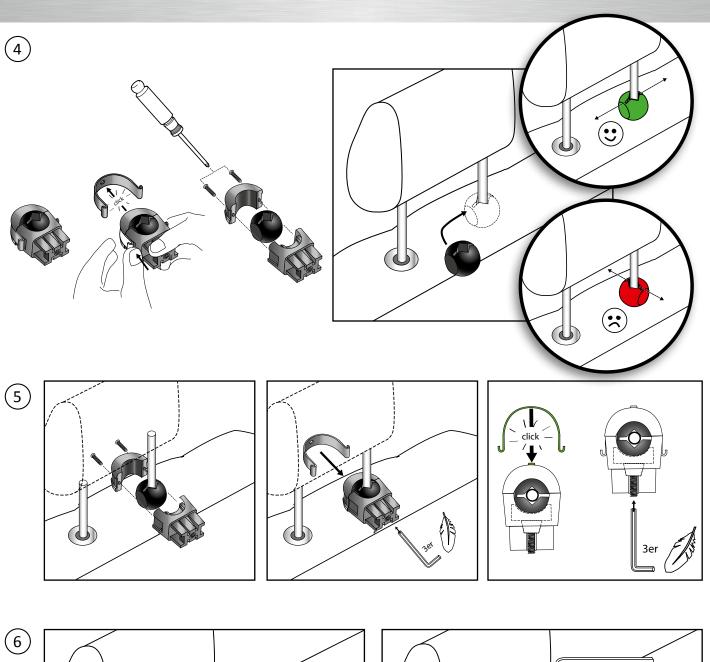

#### **General Notes:**

Make sure that the guard is centrally positioned in the vehicle and that all the mounting parts are fixed tight. Take care that the headrests are fixed properly. Check that the backrest has engaged before driving. In some vehicles it is no longer possible to install the roll cover together with the dog guard. If the grid is not needed, it can be easily removed from the headrest bearing elements by loosening the lateral clamping bracket (quick release). Max. distance between the interior headrest bars at the exterior headrests max. 66 cm.