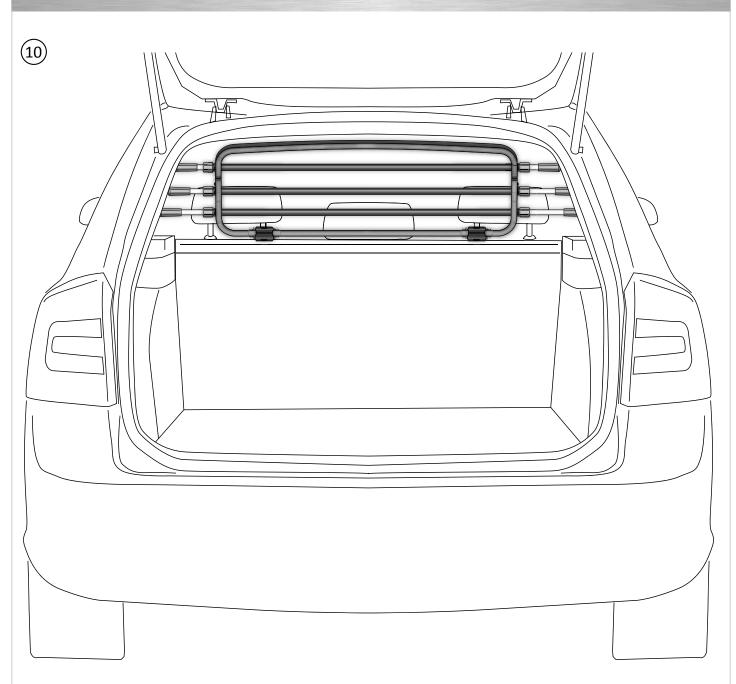

#### **General Notes:**

Make sure that the guard is centrally positioned in the vehicle and that all the mounting parts are fixed tight. Take care that the headrests are fixed properly. Check that the backrest has engaged before driving. In some vehicles it is no longer possible to install the roll cover together with the dog guard. If the grid is not needed, it can be easily removed from the headrest bearing elements by loosening the lateral clamping bracket (quick release). Max. distance between the interior headrest bars at the exterior headrests max. 66 cm.

### Safety instructions:

Always secure heavy load with additional tensioning straps. Before travelling, check all the mounting parts for tight fit and damage. The transport of people behind the guard is prohibited. Check all screw fittings from time to time and retighten if necessary. Adjust all the seats where the guard is mounted to the same inclination angle so that the grid does not twist. Never leave pets alone and unattended in the car.